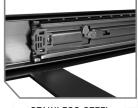

## DESCRIPTION

**PART #** 21010504

4 HEAVY-DUTY STRAPS INCLUDED

MULTIPLE ANCHOR POINTS FOR SECURING CARGO

STAINLESS STEEL SLIDE RAILS

- 2 Stage Black Powder Coating for Long Lasting Protection
- Heavy-Duty Steel Construction
- Stainless Steel Slide Rails for Smooth Sliding and Stability
- Stainless Steel Hardware Components
- Heavy-Duty Handle Facilitating Ease of Use During Loading and Unloading
- Multiple Anchor Points for Securing Fridge Slide Cargo
- Open External Dimensions: 102" Length x 20" Width x 3.5" Height
- Closed External Dimensions: 51.5" Length x 20" Width x 3.5" Height
- Internal Dimensions: 49.5" Length x 17.5" Width x 2.25" Height
- 5 Year Warranty