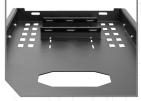

## OVERLAND NEWS | HEAVY DUTY FRIDGE SLIDE

OVS

WEATHER RESISTANT COATING

EXTRA SPACE FOR CARGO

## HD FRIDGE SLIDE

The Heavy Duty Fridge Slide from Overland Vehicle Systems is a reliable companion for off-road enthusiasts, boasting a robust construction designed to withstand the toughest conditions. Its 2 stage black powder coating not only enhances its longevity but also provides a sleek appearance. Constructed from heavy-duty steel and featuring stainless steel sliders and hardware, this fridge slide ensures a lightweight yet sturdy solution for securely transporting your essentials. The heavy-duty handle, easy-to-use locking mechanism, and multiple anchor points make it a user-friendly and versatile option, while the extra space for storing items adds practicality to this indispensable overlanding accessory.

- 2 Stage Black Powder Coating for Long Lasting Protection
- Heavy-Duty Steel Construction
- Stainless Steel Slide Rails for Smooth Sliding and Stability
- Stainless Steel Hardware Components
- Heavy-Duty Handle Facilitating Ease of Use During Loading and Unloading
- Multiple Anchor Points for Securing Fridge Slide Cargo
- Open External Dimensions: 102" Length x 20" Width x 3.5" Height
- Closed External Dimensions: 51.5" Length x 20" Width x 3.5" Height
- Internal Dimensions: 49.5" Length x 17.5" Width x 2.25" Height
- 5 Year Warranty