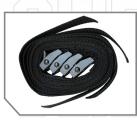

## DESCRIPTION

**PART #** 21010504

4 HEAVY-DUTY STRAPS INCLUDED

MULTIPLE ANCHOR POINTS FOR SECURING CARGO

STAINLESS STEEL SLIDE RAILS